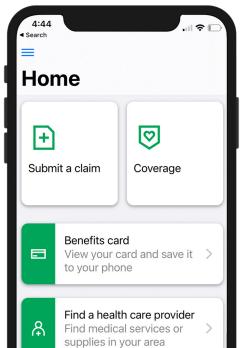

# Access your benefits on the go!

Download Manulife Mobile for <u>Apple</u> and <u>Android</u>.

It's the only app you need to submit claims, use your benefits card, find health care providers near you and more.