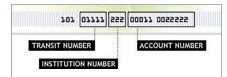

To set up Direct Deposit, sign in to the plan member site, hover over the **My profile** tab and select **Edit my banking information**.

You'll need your bank, transit and account numbers, printed on the bottom of your personal cheque. If you're not sure which numbers go where, select the **Where can I find my banking information?** link and a sample cheque will appear, showing you where to find the information. If you don't have a personal cheque, call your banking institution for this information.